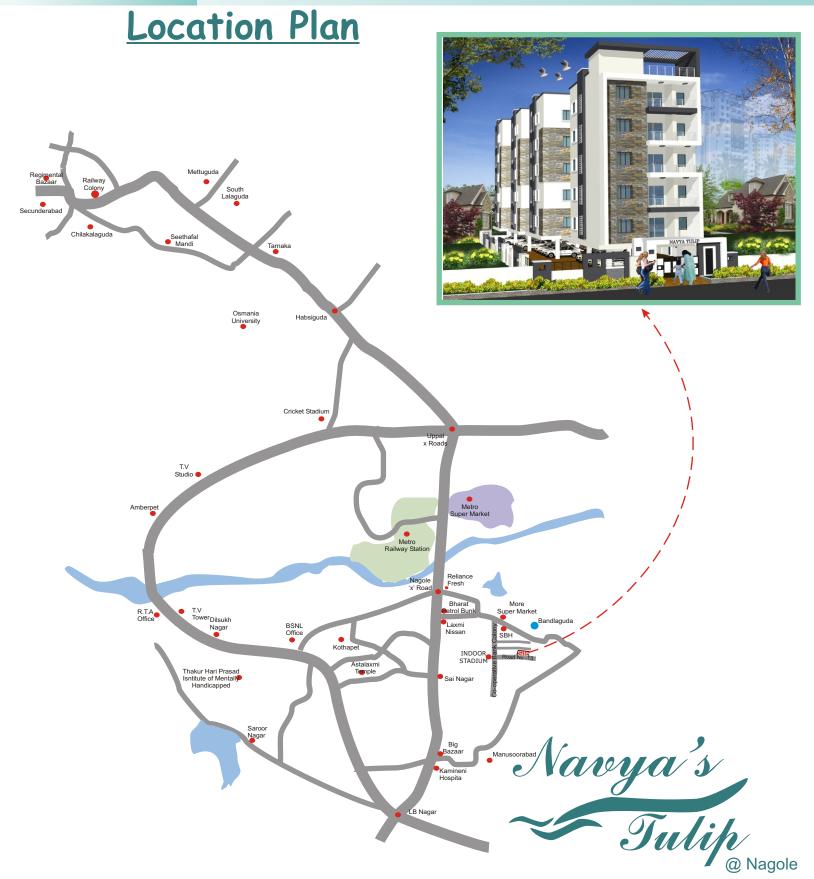

## **Site Address:**

NAVYA TULIP ROAD NO - 13, CO-OPERATIVE BANK COLONY, NAGOLE, HYDERABAD. Cell No : 9849997430 Project Consultants:

S.S INFRASTRUCTURE
PROJECT CONSULTANTS Pvt. Ltd.
# 25 & 9, Jabbar Buildings, Begumpet,
Hyderabad - 500 016, Ph. 040 - 27765799,
Cell No: 09490491459, 09246 294459.

#### Find refined surroundingsIn a quiet and lush green setting

Navya Tulip is just 1 km from Nagol X road metro railway station 2 Km Metro super market, Outer Ring road and Elevated expressway close by there is easy access to anywhere in Hyderabad.