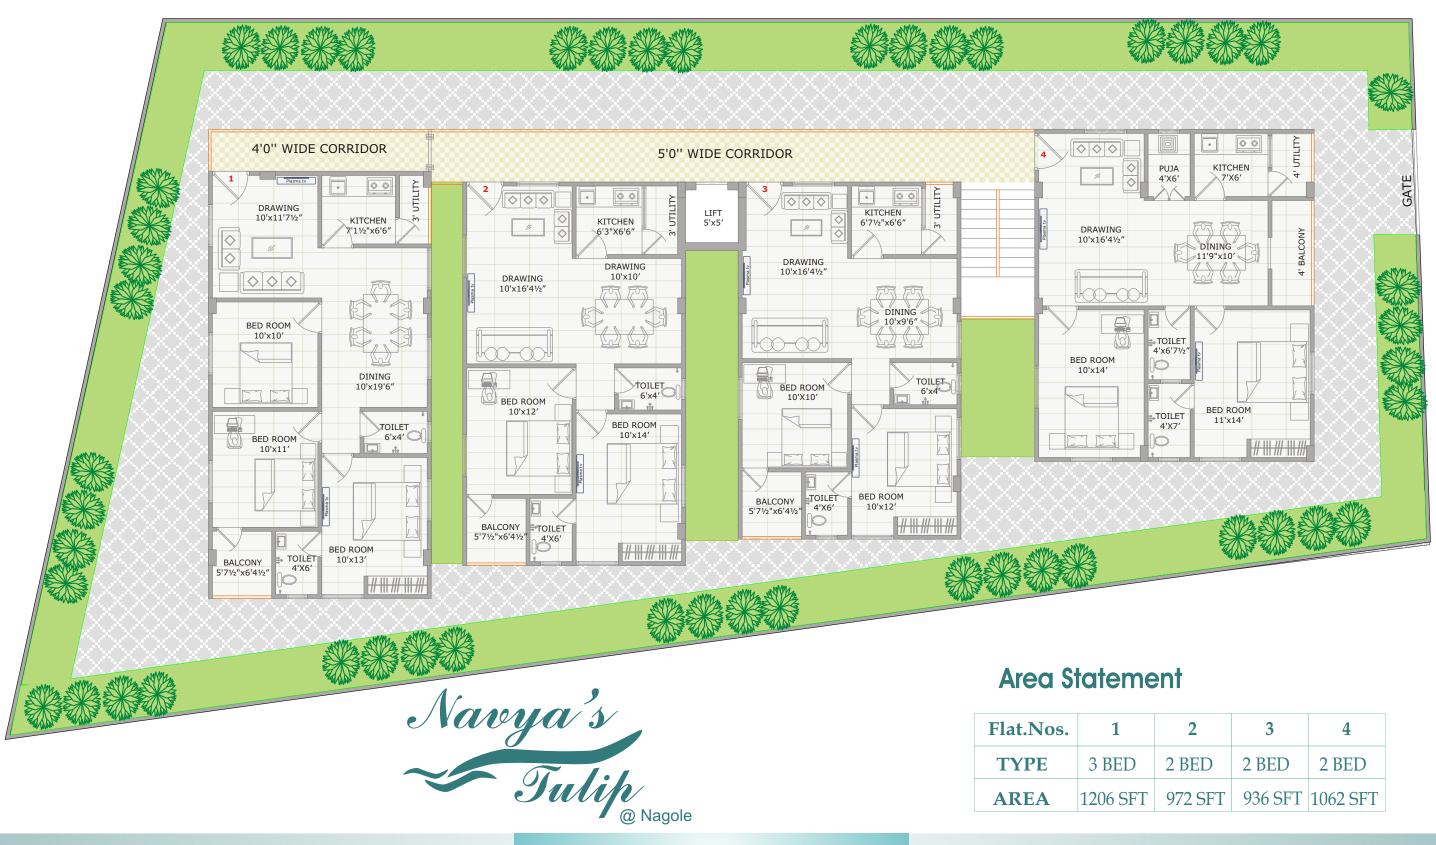

## On Going Projects:



NAVYA GLASS EMERALD at Malakpet



NCR NAVYA SAPPHIRE At Kondapur



NAVYA SAI NIVAS At Kondapur



NAVYA MEADOWS At Penamaluru, Vijayawada

### **Promoters:**

S.S. CONSTRUCTIONS
FLAT NO.101, NavyaTowers,
Road No.101,Income Tax Colony,
SRK Puram, Kothapet, Hyderabad.
Cell No: 9849997429, 040-42102278.

## **Site Address:**

NAVYA TULIP ROAD NO - 13, CO-OPERATIVE BANK COLONY, NAGOLE, HYDERABAD. Cell No : 9849997430 Project Consultants:

S.S INFRASTRUCTURE
PROJECT CONSULTANTS Pvt. Ltd.
# 25 & 9, Jabbar Buildings, Begumpet,
Hyderabad - 500 016, Ph. 040 - 27765799,
Cell No: 09490491459, 09246 294459.



# A home for generations to come.....



A project by S.S Constructions



# Typical Floor plan





# **Specifications:**

**STRUCTURE** : R.C.C. Framed Structure.

**WALLS** : Good Quality bricks with cement mortar.

MAIN DOORS : Main door shall be made with teak wood frame and designed teak shutter with brass

fittings.

**INTERNAL DOORS** : Teak wood frames with best quality flush door.

**WINDOWS** : UPVC Windows with safety grills.

**FLOORINGS**: Vitrified Tiles in living, dining, bed rooms and kitchen. Toilets are with anti-sked tiles.

**KITCHEN** : Granite platform with Stainless steel sink along with wall cladding upto 2 feet with glazed

tiles.

TOILETS : Ceramic anti-skid tiles flooring and glazed tiled dadooing upto 6'0" height and one

European & one Indian water closets Cera, Hindware or equivalent making with good

quality sanitary fittings.

**ELECTRIFICATION** : Commo